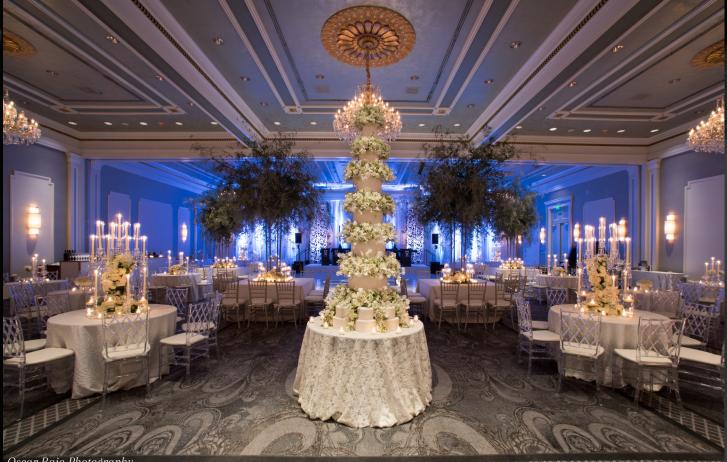

#### **Grand Ballroom**

Fit up to 600 guests

#### Menus

- Custom wedding menus available for Reception Style, Plated/Buffet Dinner, Brunch, Rehearsal Dinner, and Hospitality
- Bridal attendant during the event
- Custom wedding cake and groom's cake from our award-winning executive pastry chef
- Tiered Bar options